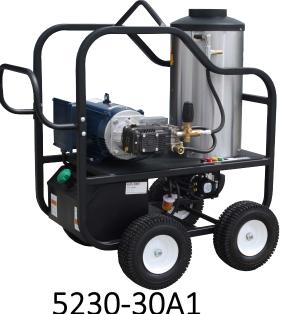

## HOT SHOT SERIES 4 WHEEL PORTABLE DIRECT DRIVE

\*Picture shown may not represent exact model. Consult factory.

# 5.0GPM@3000PSI

#### 230V/1PH/44A **10HP**

RKA4.8G30E-F17 Pump

#### Standard Features

- Rugged powder coated steel frame
- 4-wheel dimensions: 39" L x 31" W x 49" H
- 2-wheel dimensions: 44" L x 27" W x 36" H
- Super efficient schedule 80 coil w/ one-piece molded insulation combustion chamber
- Stainless steel coil wrap
- 8 gallon poly diesel fuel tank w/ fuel filter
- Commercial/Industrial grade motors
- Reliable Beckett burners
- High limit over temp protection
- Safety pressure relief valve
- Thermo-sensor (prevents over heating in bypass mode)
  NOTE: 115V units include GFCI with 35' cord, 230V units include 12' cord (no GFCI or Plug).