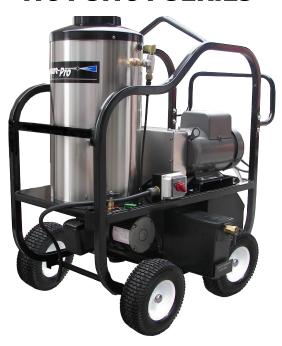

## **HOT SHOT SERIES**

5230VB-15G1

# 5GPM@1500PSI

230V/1PH/25A **5.0HP** 

#### Standard Features

- Rugged powder coated steel roll cage frame
  w/ lifting hook & 13" flat free tires & threaded
  axles
- 4-wheel dimensions "39" L x 31" W x 49" H
- Super efficient schedule 80 coil w/ one-piece molded insulation combustion chamber
- Stainless steel coil wrap
- 8 gallon poly diesel fuel tank w/ fuel filter
- ♦ Commercial/Industrial grade motors
- Reliable Beckett burners
- High limit over temp protection
- Safety pressure relief valve
- Low speed pump w/ thermo-sensor (prevents over heating in bypass mode)
- 12' power cord (no GFCI or Plug)