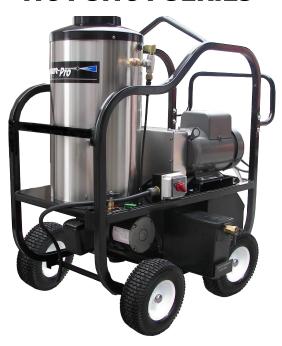

## **HOT SHOT SERIES**

5230VB-20G1

# 5GPM@2000PSI

230V/1PH/33A **7.5HP** 

#### Standard Features

- Rugged powder coated steel roll cage frame
  w/ lifting hook & 13" flat free tires & threaded
  axles
- 4-wheel dimensions "39" L x 31" W x 49" H
- Super efficient schedule 80 coil w/ one-piece molded insulation combustion chamber
- Stainless steel coil wrap
- 8 gallon poly diesel fuel tank w/ fuel filter
- ♦ Commercial/Industrial grade motors
- Reliable Beckett burners
- High limit over temp protection
- Safety pressure relief valve
- Low speed pump w/ thermo-sensor (prevents over heating in bypass mode)
- 12' power cord (no GFCI or Plug)