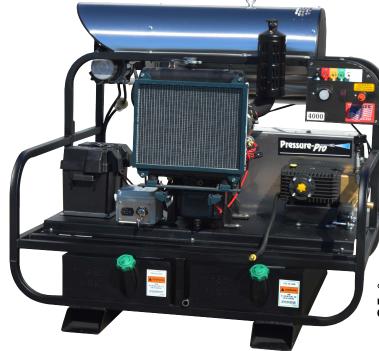

## PRO-SUPER SKID SERIES

DIESEL, V-BELT DRIVE

\*Picture shown may not represent exact model. Consult factory.

6012PRO-40KDG

#### Standard Features

- Rugged powder coated steel, low-profile frame w/ fork lift channels
- ◆ 48"L x 43"W x 48"H frame dimensions offer versatile installation
- Super efficient schedule 160 coil
- Stainless steel coil wrap, burner hood, and control panel
- On board twin 12 gallon poly diesel tanks
- Reliable Kohler diesel Commercial/Industrial electric start engines
- Includes 12 volt battery and marine battery box
- Fully self-contained, no external power required
- Reliable Beckett burners
- Adjustable thermostat
- 3VX belt system offers balanced power transfer
- Engine and pump oil drains offer easy maintenance
- Safety pressure relief valve