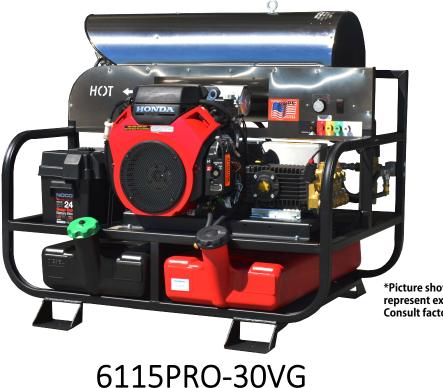

## **PRO-SUPER SKID SERIES**

\*Picture shown may not represent exact model. **Consult factory.** 

**18 HP Engine** 

# 6115PRO-30VG 5.5GPM@3000PSI

MADE IN ITALY

### Standard Features

- Rugged powder coated steel, low-profile frame w/ fork lift channels
- $48''L \times 43''W \times 48''H$  frame dimensions offer versatile installation
- Super efficient schedule 160 coil
- Stainless steel coil wrap, burner hood, and control panel
- On board 15 gallon poly fuel tank-Non-Carb Evaporative Compliant-**Not for sale to California-See Options for California** compliant upgrade
- Reliable Vanguard engine
- Includes 12 volt battery and marine battery box
- Fully self-contained, no external power required
- **Reliable Beckett burners**
- Adjustable thermostat
- 3VX belt system offers balanced power transfer
- Engine and pump oil drains offer easy maintenance
- Safety pressure relief valve