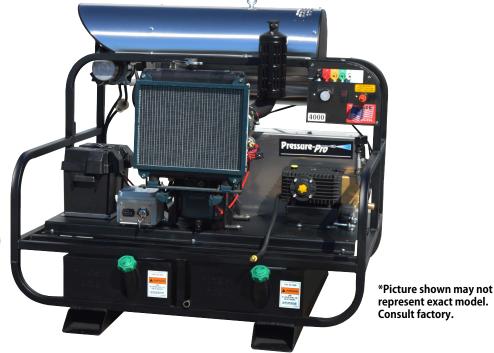

#### Standard Features

- Rugged powder coated steel, low-profile frame w/ fork lift channels
- ◆ 48"L x 43"W x 48"H frame dimensions offer versatile installation
- Super efficient schedule 160 coil
- Stainless steel coil wrap, burner hood, and control panel
- On board twin 12 gallon poly diesel tanks
- Reliable Kohler diesel Commercial/Industrial electric start engines
- Includes 12 volt battery and marine battery box
- Fully self-contained, no external power required
- Reliable Beckett burners
- Adjustable thermostat
- 3VX belt system offers balanced power transfer
- Engine and pump oil drains offer easy maintenance
- Safety pressure relief valve