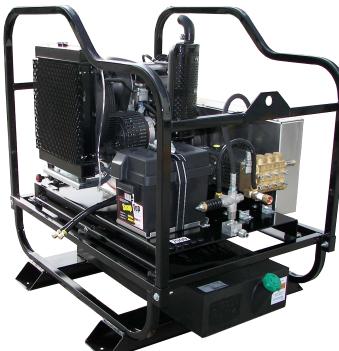

# **HDC DIESEL SERIES**

\*Picture shown may have some variances from model\*

# HDCV1030KDG 10GPM@3000PSI

#### Standard Features

- Rugged powder coated steel frame w/fork lift channels
- Removable roll cage w/lifting hooks Dimensions: 47"L X 41"W X 48"H
- On board 15 gallon poly fuel tank
- Full sized battery w/ marine battery box
- ♦ Skid mount OR portable
- Commercial/Industrial diesel engines
- Engine and pump oil drains offer easy maintenance
- V-belt drive
- Adjustable pressure unloader
- Many flow rates and pressures available