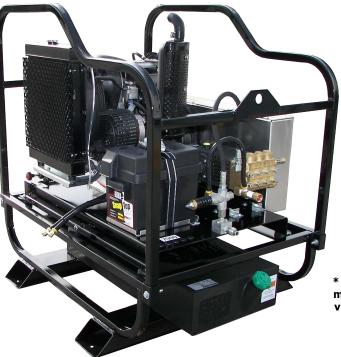

## HDC DIESEL SERIES

\*Picture shown may have some variances from model\*

# HDCV4070KLDA 4GPM@7000PSI

## Standard Features

- Rugged powder coated steel frame w/fork lift channels
- Removable roll cage w/lifting hooks Dimensions: 47"L X 41"W X 48"H
- On board 15 gallon poly fuel tank
- Full sized battery w/ marine battery box
- Skid mount OR portable
- Commercial/Industrial diesel engines
- Engine and pump oil drains offer easy maintenance
- V-belt drive
- Adjustable pressure unloader
- Many flow rates and pressures available