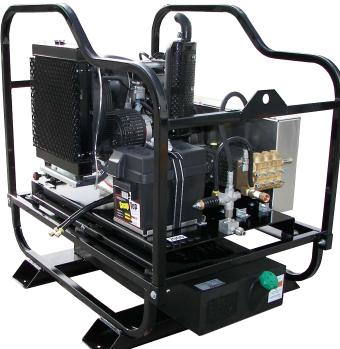

## **HDC DIESEL SERIES**

\*Picture shown may have some variances from model\*

# HDCV5040KDA 5GPM@4000PSI

#### Standard Features

- Rugged powder coated steel frame w/fork lift channels
- Removable roll cage w/lifting hooks Dimensions: 47"L X 41"W X 48"H
- On board 15 gallon poly fuel tank
- Full sized battery w/ marine battery box
- ♦ Skid mount OR portable
- Commercial/Industrial diesel engines
- Engine and pump oil drains offer easy maintenance
- V-belt drive
- Adjustable pressure unloader
- Many flow rates and pressures available