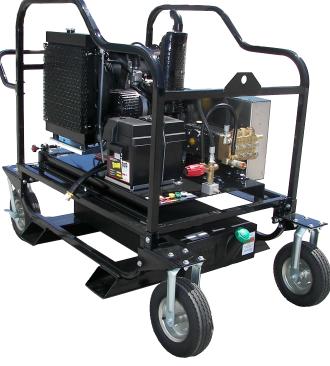

# HDC DIESEL SERIES

\*Picture shown may have some variances from model\*

## Standard Features

- Rugged powder coated steel frame w/fork lift channels
- Removable roll cage w/lifting hooks Dimensions: 47"L X 41"W X 48"H
- On board 15 gallon poly fuel tank
- Full sized battery w/ marine battery box
- Skid mount OR portable
- Commercial/Industrial diesel engines
- Engine and pump oil drains offer easy maintenance
- V-belt drive
- Adjustable pressure unloader
- Many flow rates and pressures available