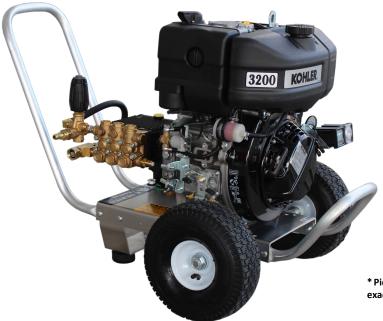

## EAGLE SERIES DIESEL/DIRECT DRIVE

\* Picture shown may not represent exact model. Consult factory.

# E4032KLDAE **4GPM@3200PSI**

### **KOHLER**, KD420ES Engine

#### Standard Features

- Revolutionary aircraft grade aluminum frame with dual handles (no welds to fail)
- Lifetime frame warranty
- ◆ 50 mesh inlet filter
- Adjustable pressure unloader
- Low oil shutdown
- Pneumatic tires
- Dual padded shock absorbing feet
- ♦ 3/4" cold-rolled steel threaded axle
- Commercial/Industrial grade engines
- Thermo-sensor (prevents overheating in bypass mode)