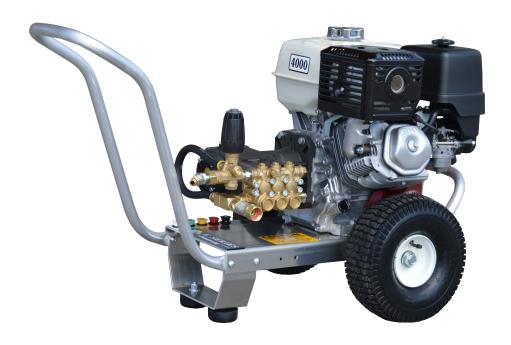

# E4040HGP 4GPM@4000PSI

#### Standard Accessories

- Gun/wand assembly w/quick connects
- ◆ 50′ high pressure hose w/quick connects
- Chemical injector
- 4 color-coded QC spray nozzles
- 1 color-coded QC chemical nozzle

## **HONDA** GX390 Engine

#### Standard Features

- Revolutionary aircraft grade aluminum frame with dual handles (no welds to fail)
- Lifetime frame warranty
- ♦ 50 mesh inlet filter
- Adjustable pressure unloader
- Low oil shutdown
- ◆ Pneumatic tires
- Dual padded shock absorbing feet
- ♦ 3/4" cold-rolled steel threaded axle
- Commercial/Industrial grade engines
- Thermo-sensor (prevents overheating in bypass mode)